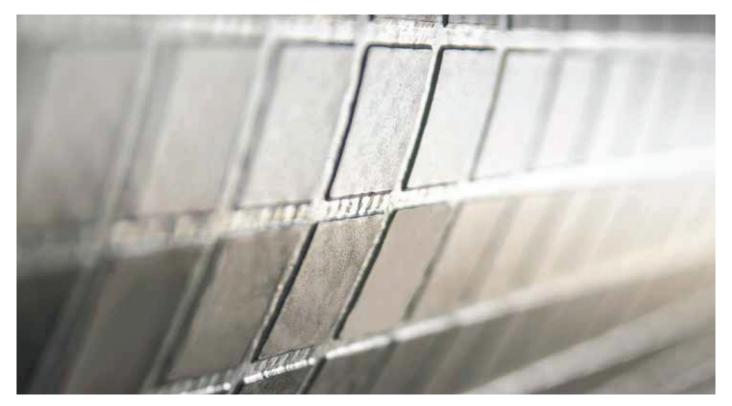

## Matrix Silver | Blue | Dune

24-29

Our stunning Matrix designs can give a pool the look and feel of real mosaic tiles while providing unparalleled impermeability of leak-free performance.

Silver

Blue

Dune

Our Matrix line includes a pearl and silver layer which produces a dynamic prismatic effect similar to the shine of real glazed mosaic tiles.

Matrix surfaces and the grout in their grooves are protected with an enhanced acrylic coating which provides superior stain resistance and makes them easy to clean.