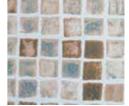

## Matrix Silver | Blue | Dune

24-29

Our stunning Matrix designs can give a pool the look and feel of real mosaic tiles while providing unparalleled impermeability of leak-free performance.

Silver

Blue

Dune

Our Matrix line includes a pearl and silver layer which produces a dynamic prismatic effect similar to the shine of real glazed mosaic tiles.

Matrix surfaces and the grout in their grooves are protected with an enhanced acrylic coating which provides superior stain resistance and makes them easy to clean.