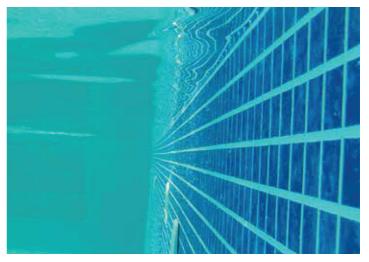

## Matrix Silver | Blue | Dune

24-29

Our stunning Matrix designs can give a pool the look and feel of real mosaic tiles while providing unparalleled impermeability of leak-free performance.

Silver

Blue

Dune

Our Matrix line includes a pearl and silver layer which produces a dynamic prismatic effect similar to the shine of real glazed mosaic tiles.

Matrix surfaces and the grout in their grooves are protected with an enhanced acrylic coating which provides superior stain resistance and makes them easy to clean.