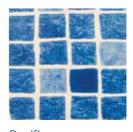

## Matrix Silver | Blue | Dune

24-29

Our stunning Matrix designs can give a pool the look and feel of real mosaic tiles while providing unparalleled impermeability of leak-free performance.

Silver

Blue

Dune

## Cool Sparks & Galit NG

34-35

Cool Sparks

Galit NG

Granit 36-37

Granit NG 1

Granit NG 2

Our stunning Matrix designs can give a pool the look and feel of real mosaic tiles while providing unparalleled impermeability of leak-free performance.

Our Matrix line includes a pearl and silver layer which produces a dynamic prismatic effect similar to the shine of real glazed mosaic tiles.

Matrix surfaces and the grout in their grooves are protected with an enhanced acrylic coating which provides superior stain resistance and makes them easy to clean.