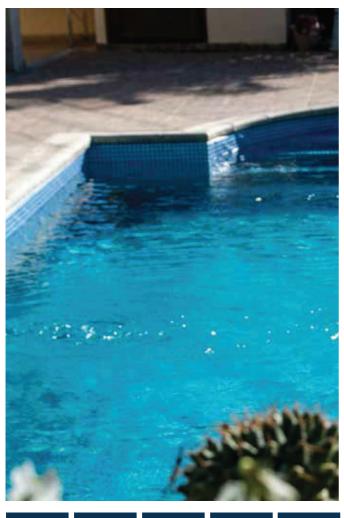

## Matrix Silver | Blue | Dune

24-29

Our stunning Matrix designs can give a pool the look and feel of real mosaic tiles while providing unparalleled impermeability of leak-free performance.

Silver

Blue

Dune

Our Matrix line includes a pearl and silver layer which produces a dynamic prismatic effect similar to the shine of real glazed mosaic tiles.

Matrix surfaces and the grout in their grooves are protected with an enhanced acrylic coating which provides superior stain resistance and makes them easy to clean.