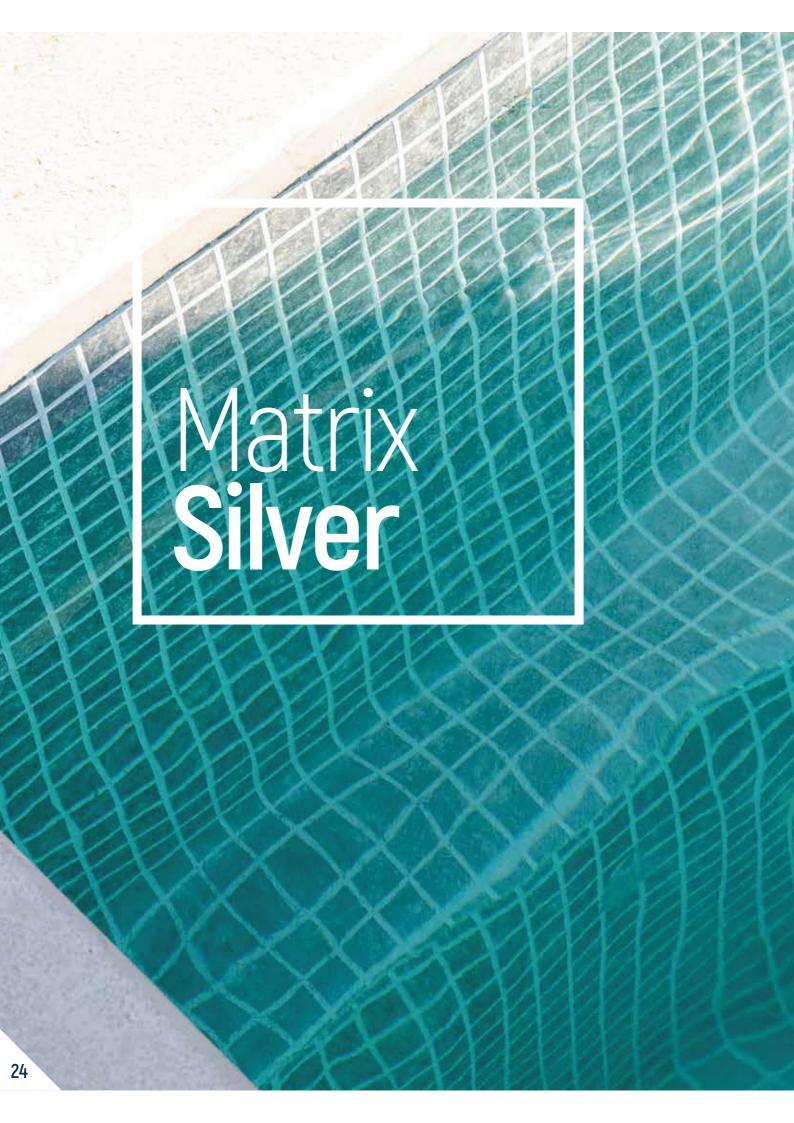

## Matrix Silver | Blue | Dune

24-29

Our stunning Matrix designs can give a pool the look and feel of real mosaic tiles while providing unparalleled impermeability of leak-free performance.

Silver

Blue

Dune

Our Matrix line includes a pearl and silver layer which produces a dynamic prismatic effect similar to the shine of real glazed mosaic tiles.

Matrix surfaces and the grout in their grooves are protected with an enhanced acrylic coating which provides superior stain resistance and makes them easy to clean.