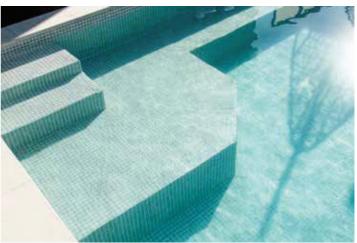

## Matrix Silver | Blue | Dune

24-29

Our stunning Matrix designs can give a pool the look and feel of real mosaic tiles while providing unparalleled impermeability of leak-free performance.

Silver

Blue

Dune

Our Matrix line includes a pearl and silver layer which produces a dynamic prismatic effect similar to the shine of real glazed mosaic tiles.

Matrix surfaces and the grout in their grooves are protected with an enhanced acrylic coating which provides superior stain resistance and makes them easy to clean.