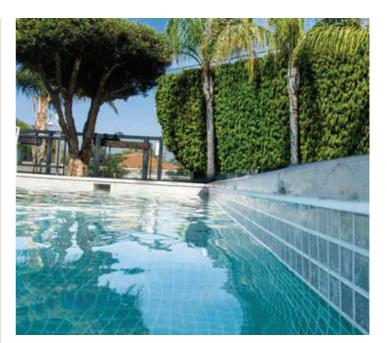

## Matrix Silver | Blue | Dune

24-29

Our stunning Matrix designs can give a pool the look and feel of real mosaic tiles while providing unparalleled impermeability of leak-free performance.

Silver

Blue

Dune

Our Matrix line includes a pearl and silver layer which produces a dynamic prismatic effect similar to the shine of real glazed mosaic tiles.

Matrix surfaces and the grout in their grooves are protected with an enhanced acrylic coating which provides superior stain resistance and makes them easy to clean.