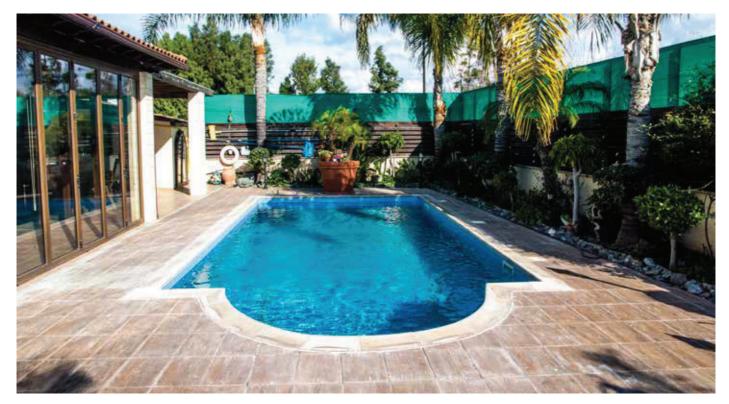

## Matrix Silver | Blue | Dune

24-29

Our stunning Matrix designs can give a pool the look and feel of real mosaic tiles while providing unparalleled impermeability of leak-free performance.

Silver

Blue

Dune

Our Matrix line includes a pearl and silver layer which produces a dynamic prismatic effect similar to the shine of real glazed mosaic tiles.

Matrix surfaces and the grout in their grooves are protected with an enhanced acrylic coating which provides superior stain resistance and makes them easy to clean.