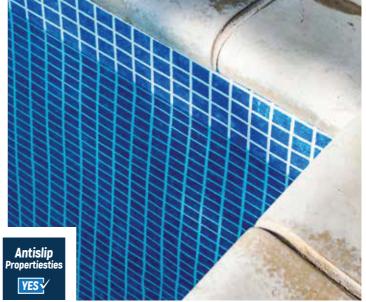

Our Matrix line includes a pearl and silver layer which produces a dynamic prismatic effect similar to the shine of real glazed mosaic tiles.

Matrix surfaces and the grout in their grooves are protected with an enhanced acrylic coating which provides superior stain resistance and makes them easy to clean.

**34°c** 

5 YEARS
Stain Resistance

5 YEARS
Chlorine
Lightfastness

NF 15836-2 YES