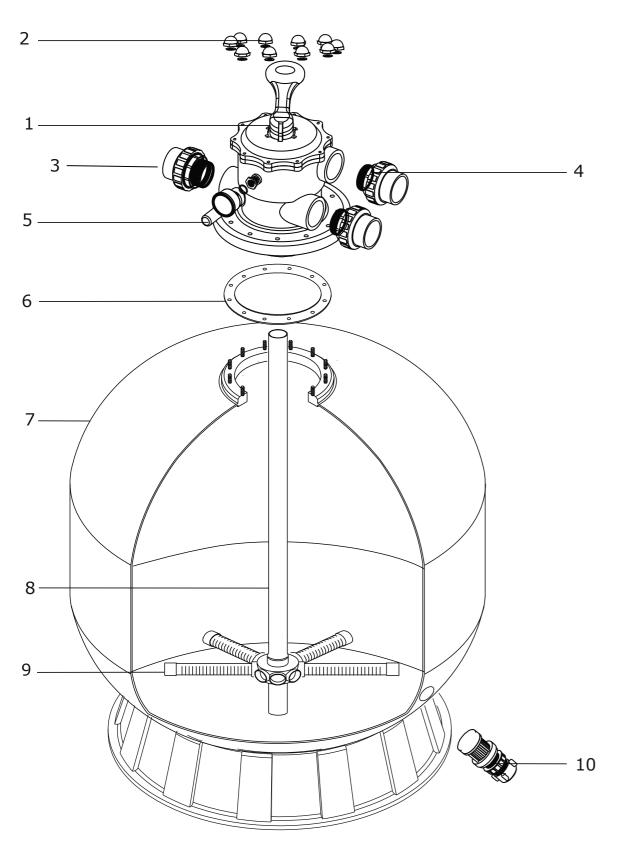

## FLOTIDE POOL FILTER V700B - V800

| NR. | DESCRIPTION                      | FOR<br>FILTER | PART NR. INCLUDES | PART NR. |
|-----|----------------------------------|---------------|-------------------|----------|
| 1   | Multiport valve 2"               |               | 1                 | 0891919  |
| 2   | Nut with Washer                  |               | 1                 |          |
| 3   | Oil pressure gauge               |               | 1                 | 7009341  |
|     | Connector for oil pressure gauge |               | 1                 | 7009306  |
| 4   | Union set (3pcs) 2" with O-Ring  |               | 3                 | 7009366  |
| 5   | Sight glass with O-Ring          |               | 1                 | 7009367  |
| 6   | Filter Neck Gasket               |               | 1                 | 7038288  |
| 7a  | Filter Tank With Base            | V700B         | 1                 |          |
| 7b  | Filter Tank With Base            | V800          | 1                 |          |
| 8a  | Standpipe with hub               | V700B         | 1                 |          |
| 8b  | Standpipe with hub               | V800          | 1                 |          |
| 9a  | Lateral 126mm                    | V700B         | 8                 | 7009309  |
| 9b  | Lateral 233mm                    | V800          | 8                 | 7009311  |
| 10  | Water drain set                  |               | 1                 | 7009343  |