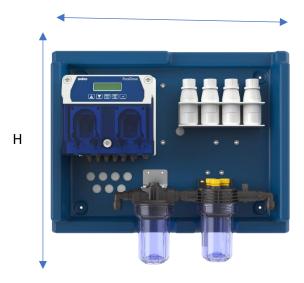

## **DIMENSIONS**

Product dimensions: H:440 x L:582 x D: 140 mm

with vassels H: 520 mm