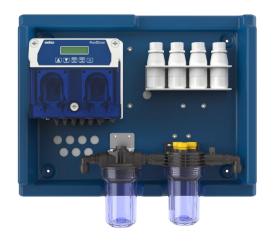

## **DESCRIPTION**

PoolDose is the simple solution for residential swimming pools management. Combined products assembled in a small panel, for a flexible solution and quick installation thanks technical layout with by-pass probe holder. Setting parameters has never been so easy and technical skills are not required. Multilanguage menu and relay alarm remote allow a very easy usage.

One PPS8 probe, one washable cartridge filter, and a PoolDose pH and ORP are included in the panel.

#### **Features**

- Easily connect device to the app by scanning aQR code
- Wi-Fi module enables pool management via app
- · Galvanic electrical and measure insulation
- Three PVDF rollers and Santoprene tubing
- Internal relay enables chlorine generator management
- · Water meter flow rate input totalises swimming pool water changes
- Installation kit included
- Multi-language menu
- Wizard Probe Calibration and Degree of Health
- No technical skill required
- Circulation pump checks "Power On" flow trigger
- Input temperature probe range 0 50°C for measure compensation only
- Input level probe checks product levels
- pH and chlorine relay enables extra dosing
- Proportional dosing TWM (time width modulation) mode