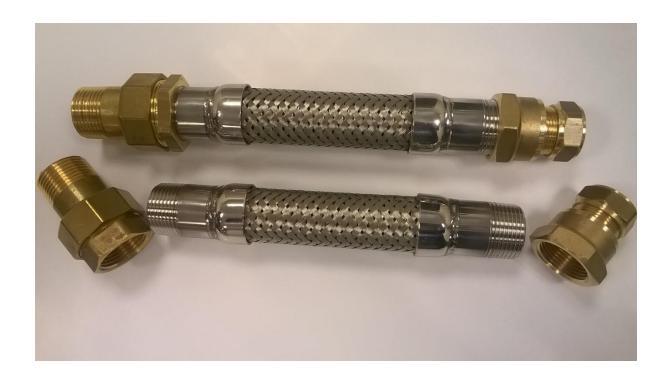

## **Product description**

Connection set for hydronic pump on a 22 mm water pipe with armoured flexible hoses. Facilitates the connection of, for example, your DAB Easybox (Mini 3) to your existing water pipe, partly due to the change from screw connection to compression fitting.

## **Consisting of:**

- 2 pieces of pipe compensators 1" stainless steel 316
- 2 pieces 3-piece couplings brass long. \*(see note)\*
- 2 pieces nipples 1" bi. dr. 22 mm compression brass
- \*The threaded nipples in this set are extended due to the recessed arrangement of the pump connections. Standard 3-piece fittings are often shorter, making them difficult to fit, which can result in leakage and damage to the pump\*