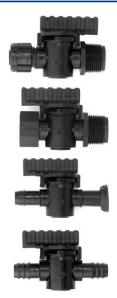

## **Drip Line Valves**

TAVLIT offers a wide range of high quality drip line valves for various drip lines and drip tape that can be connected to P.V.C and P.E pipes and to threaded connections.

## **Technical Specifications**

- Max. Working pressure:
  - 8 bar (116 psi).
- Threads: B.S.P.T. or NPT.
- Available Sizes: 16-25 mm.
- Wide range of connections:
  - Barb, Thread (B.S.P.T., compatible with NPT threads).
  - Nut lock connectors.
- Nut Drip Tape Valves:
  - Wall thickness 4 to 45 mil.
  - Tape with or without seam.
- Drip Tape- Ring Connectors:
  - Wall thickness 6 to 25 mil Black ring.
  - Wall thickness 35 to 45 mil Brown ring.
  - Tape without seam.