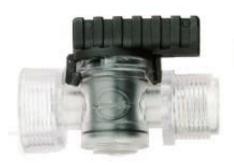

## **Drip Line Valves**

TAVLIT offers a wide range of high quality drip line valves for various drip lines and drip tape that can be connected to P.V.C and P.E pipes and to threaded connections.

## Features:

- Robust design with 4 "O" rings and excellent mechanical properties for long life.
- Wide water passage (10 mm, 0.4") guarantees low head loss and enable longer laterals.
- Special design to prevent handle popping during Water hammer.

Valve open

## **Materials**

Body: P.P. or Acetal.

Nut: P.P.
Handle: P.P.
O-Rings: EPDM.