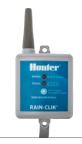

Wireless Receiver (with wall mounting hardware) Height: 8 cm Length: 10 cm Width: 3 cm

Wireless Sensor Guard (with mounting hardware) Height: 7 cm Length: 9.5 cm Width: 3.2 cm