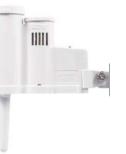

Sensor: Rain, Freeze

Wired Rain-Clik Sensor (with mounting arm) Height: 6 cm Length: 18 cm Width: 2.5 cm **SGM** Height: 1.2 cm Length: 7.6 cm Width: 1.2 cm

Wireless Rain-Clik Sensor (with mounting arm) Height: 7.6 cm Length: 20 cm Width: 2.5 cm