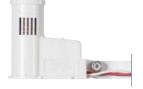

Sensor: Rain, Freeze

Wired Rain-Clik Sensor (with mounting arm) Height: 6 cm Length: 18 cm Width: 2.5 cm **SGM** Height: 1.2 cm Length: 7.6 cm Width: 1.2 cm

Wireless Rain-Clik Sensor (with mounting arm) Height: 7.6 cm Length: 20 cm Width: 2.5 cm