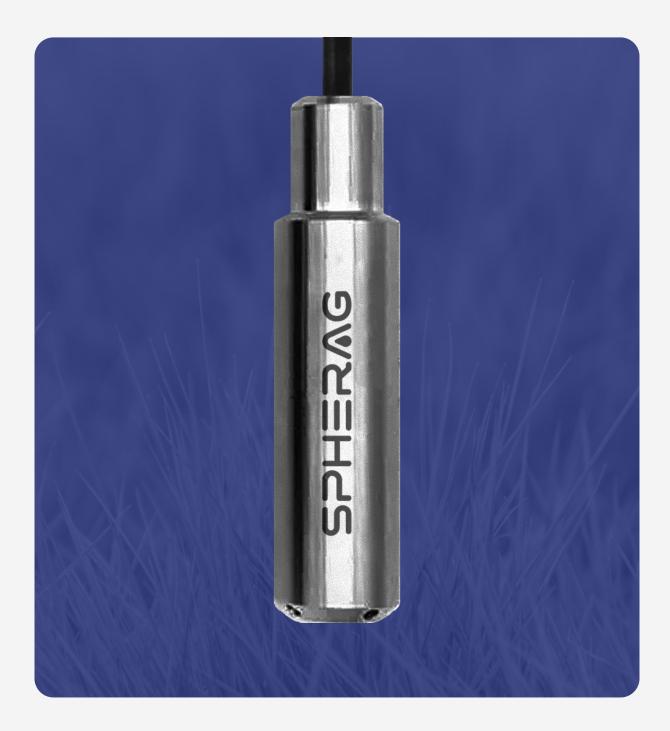

## 10m Level Sensor

## DATASHEET

I2C level sensor for smart water systems

SPHERMG

## 10m Level Sensor

I2C level sensor for smart water systems

SPH-SIW-220

## Overview

This submersible Spherag level sensor enables precise water monitoring within 10m, aiding resource management and offering durable waterproof protection.

| General        | Working temperature | -30 ~ 85 °C     |
|----------------|---------------------|-----------------|
| specifications | Supply voltage      | 3.3Vdc          |
|                | Interface           | I2C             |
|                |                     |                 |
| Mechanical     | Sensor dimensions   | 114 x 27Ø mm    |
| specifications | Cable length        | 10 m            |
|                | Weight              | 1.4 kg          |
|                | Material            | Stainless steel |
|                | IP rating           | IP68            |
|                |                     |                 |
|                |                     |                 |
| Level          | Туре                | Submersible     |
| measurement    | Range               | 0 ~ 10 m        |
|                | Resolution          | 0.01m           |