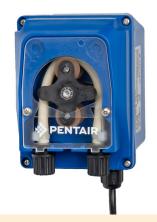

## **PERISTALTIC** DOSING PUMP

### **FEATURES**

- Peristaltic dosing pump
- Flow: 1,5 l/h 1,5 bar
- To be used to control pH +/- or chlorine

· Ideal extension/optimization of IntelliPool, Maestro and Soleo automation systems

#### TECHNICAL FEATURES & PRICE

Part Number Description INTP-DOS-2 Peristaltic Dosing Pump 1,5I/h Suction lance with level H-D-PLUNGER Suction lance with level sensor integrated (not included) sensor integrated