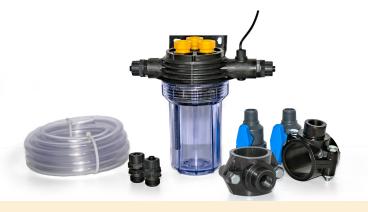

### PROBE HOLDER

Ideal accessory for an easy probes installation (pH, RedOx and ORP) of automation and regulation systems.

#### **FEATURES**

- Supports 3 probes
- Large transparent chamber that makes it possible to check the flow and condition of the water
- 4 m long transparent pipe
- · Saddle clamps and valves for an installation on pipes.
- · Back plate holder for fixing to the wall

#### TECHNICAL FEATURES & PRICE

**Part Number** Description

INTP-HOLD-2

Probe Chamber for 3 Probe w/Acc F switch