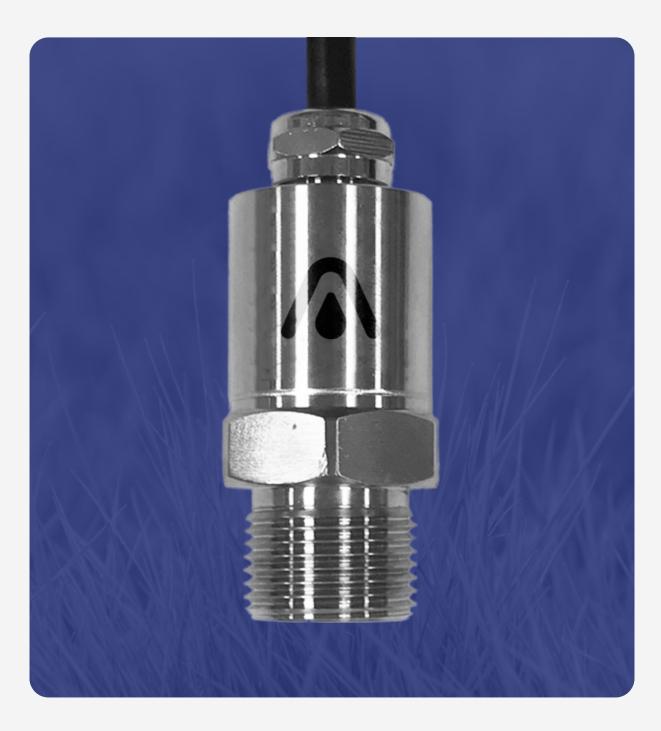

## **Pressure Sensor**

I2C pressure sensor for smart water systems

SPH-SIP-220

## Overview

Effortlessly monitor water systems with this convenient water pressure transducer. Accurate readings (0~30Bar) and easy integration ensure efficient management.

| Working temperature      | -10 ~ 50 °C                                                                                                                      |
|--------------------------|----------------------------------------------------------------------------------------------------------------------------------|
| Supply voltage           | 3.3Vdc                                                                                                                           |
| Interface                | I2C                                                                                                                              |
|                          |                                                                                                                                  |
|                          |                                                                                                                                  |
| Sensor dimensions        | 56 x 28Ø mm                                                                                                                      |
| Cable length             | 2 m                                                                                                                              |
| Weight                   | 200 g                                                                                                                            |
| Material                 | Stainless steel                                                                                                                  |
| IP rating                | IP68                                                                                                                             |
| Thread                   | M20 x 1.5                                                                                                                        |
|                          |                                                                                                                                  |
|                          |                                                                                                                                  |
| Medium                   | Water                                                                                                                            |
| Medium temperature range | 1 ~ 30 °C                                                                                                                        |
| Range                    | 0 ~ 30 bar                                                                                                                       |
| Resolution               | 0.01 bar                                                                                                                         |
|                          | Supply voltage Interface  Sensor dimensions Cable length Weight Material IP rating Thread  Medium Medium temperature range Range |