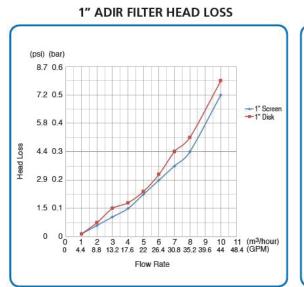

# ADIR MANUAL FILTERS - SCREEN & DISC 25MM & 40MM

40mm

1.5" ADIR FILTER HEAD LOSS

1", 11/2" SCREEN FILTER

| 25mm & 40mm Tavlit Plastic Filters - Spare Parts Screen and Disc Elements |                                                            |  |  |
|---------------------------------------------------------------------------|------------------------------------------------------------|--|--|
| NFSI80M                                                                   | 80 mesh screen for 25mm & 40mm Tavlit filter bodies - Blue |  |  |
| NFSI120M                                                                  | 120 mesh screen for 25mm & 40mm Tavlit filter bodies - Red |  |  |
| NEFD80M                                                                   | 80 mesh disc for 25mm & 40mm Tavlit filter bodies - Yellow |  |  |
| NEFD120M                                                                  | 120 mesh disc for 25mm & 40mm Tavlit filter bodies - Red   |  |  |