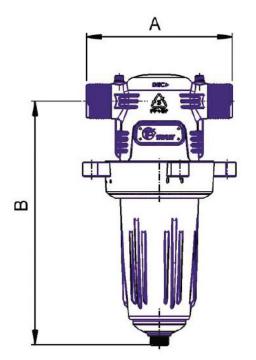

### FILTER DIMENSIONS

25mm

Filter Dimensions A: 200mm B: 340mm Weight: 1.5kgs **40**mm

Filter Dimensions A: 200mm B: 340mm Weight: 1.7kgs