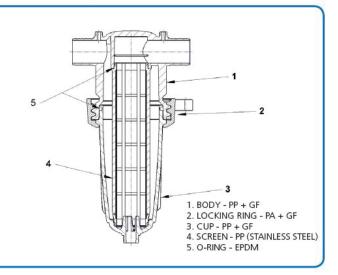

#### **Features**

- Body lock ring enables easy opening of the filter without the use of tools
- Stainless steel weave wire screen element (available) .
- Filter disc element is secured to the body and includes a telescopic spine •
- Large filtration area for handling large quanitites of dirt •
- Grooved plastic disc element on telescopic spine (available)

### **FILTER ELEMENTS**

In order to respond to the various needs Tavlit offers the Adir line of filters with two types of filter elements:

 Stainless Steel - Stainless steel weave wire screen.
Grooved Plastic - disc elements stacked together on a telescopic spine that can be released in order to perform proper flushing of the dirt accumulated on and between the discs.