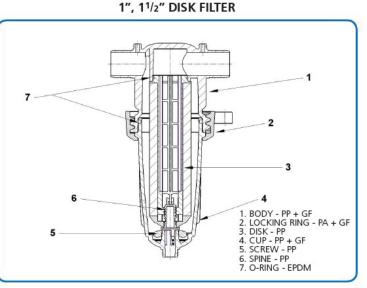

#### **Features**

- Body lock ring enables easy opening of the filter without the use of tools
- Stainless steel weave wire screen element (available) .
- Filter disc element is secured to the body and includes a telescopic spine •
- Large filtration area for handling large quanitites of dirt •
- Grooved plastic disc element on telescopic spine (available)

### **FILTER ELEMENTS**

In order to respond to the various needs Tavlit offers the Adir line of filters with two types of filter elements:

 Stainless Steel - Stainless steel weave wire screen.
Grooved Plastic - disc elements stacked together on a telescopic spine that can be released in order to perform proper flushing of the dirt accumulated on and between the discs.