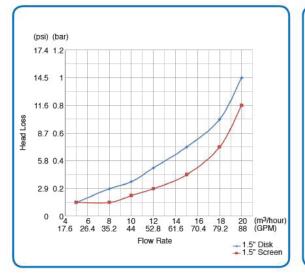

# ADIR MANUAL FILTERS - SCREEN & DISC 25MM & 40MM

40mm

1.5" ADIR FILTER HEAD LOSS

1", 11/2" SCREEN FILTER

| 25mm & 40mm Tavlit Plastic Filters - Spare Parts Screen and Disc Elements |                                                            |  |  |
|---------------------------------------------------------------------------|------------------------------------------------------------|--|--|
| NFSI80M                                                                   | 80 mesh screen for 25mm & 40mm Tavlit filter bodies - Blue |  |  |
| NFSI120M                                                                  | 120 mesh screen for 25mm & 40mm Tavlit filter bodies - Red |  |  |
| NEFD80M                                                                   | 80 mesh disc for 25mm & 40mm Tavlit filter bodies - Yellow |  |  |
| NEFD120M                                                                  | 120 mesh disc for 25mm & 40mm Tavlit filter bodies - Red   |  |  |