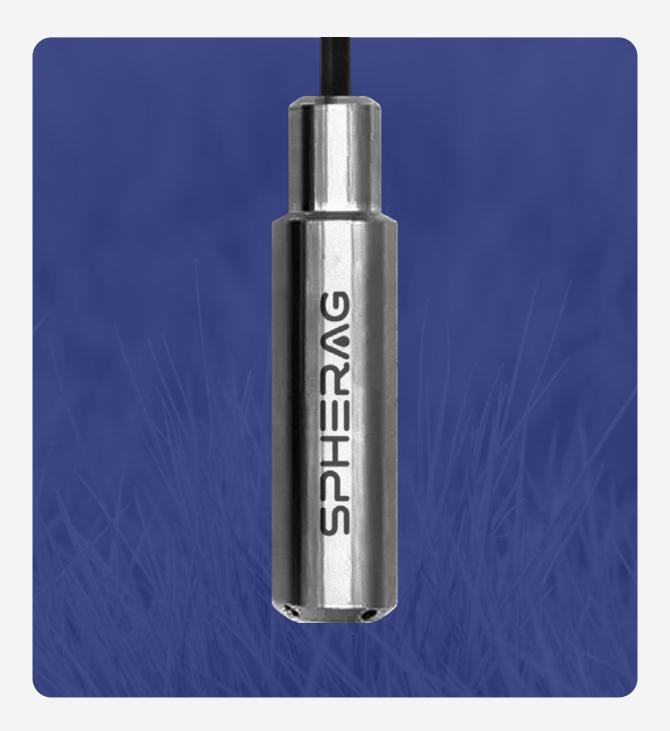

#### Overview

This submersible Spherag level sensor enables precise water monitoring within 50m, aiding resource management and offering durable waterproof protection.

| General        | Working temperature | -10 ~ 70 °C |
|----------------|---------------------|-------------|
| specifications | Supply voltage      | 3.3Vdc      |
|                | Interface           | I2C         |
|                |                     |             |

| Mechanical     | Sensor dimensions | 125 x 26.2Ø mm  |
|----------------|-------------------|-----------------|
| specifications | Cable length      | 51 m            |
|                | Weight            | 6.5 kg          |
|                | Material          | Stainless steel |
|                | IP rating         | IP68            |

| Level       | Туре                     | Submersible |
|-------------|--------------------------|-------------|
| measurement | Range                    | 0 ~ 50 m    |
|             | Resolution               | 0.01m       |
|             | Accuracy                 | 0.25%FS     |
|             | Temperature compensation | -10 ~ 80 °C |