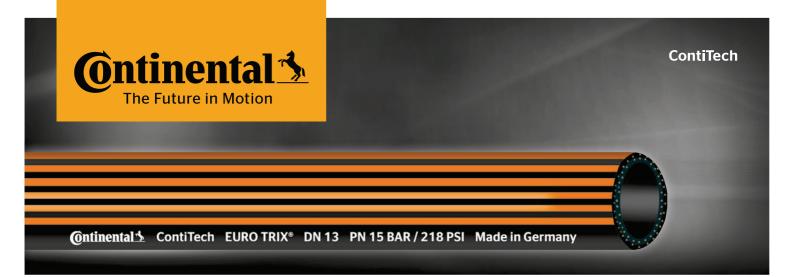

#### Marking

6 orange stripes, axially applied, on black cover "Continental ContiTech EURO TRIX" DN 13 PN 15 BAR / 218 PSI Made in Germany"