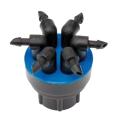

## **MULTI-PORT EMITTERS**

Use these emitters to irrigate groups of plants effectively from one source.

#### **KEY BENEFITS**

- Six pressure-compensating emitter ports provide consistent and reliable flow
- · Colour-coded by flow for easy identification
- Earth-tone colours blend in with surrounding landscape
- · Swivel elbows assist in placing water directly to plant
- · MPM (Multi-Port Manifold) provides unrestricted flow for each outlet

#### **OPERATING SPECIFICATIONS**

- Pressure range: 1.4 to 3.5 bar; 140 to 350 kPa
  Minimum filtration: 150 mesh (100 microns)
- Warranty period: 2 years

**Multi-Port Emitter** 