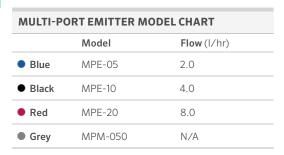

#### PRODUCT SPECIFICATIONS

- Available in ½" FNPT
- Available flows: 2, 4, 8 l/hr
- · PVC cap plugs port when not being used

#### **OPERATING SPECIFICATIONS**

- Pressure range: 1.4 to 3.5 bar; 140 to 350 kPa
  Minimum filtration: 150 mesh (100 microns)
- Warranty period: 2 years

**Multi-Port Emitter** 