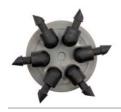

#### **Multi-Port Manifold**

(MPM-050)

Unrestricted flow through outlets as indicated by grey colour. Use with 6 mm distribution tubing and a barbed emitter at the end (available in ½" FPT). Allows water to be directed to as many as six different locations.