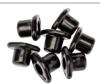

#### **Emitter Caps**

(MPE-CAPS)

Plug unused 6 mm barbed emitter outlets. Use with Hunter Multi-Port Emitters.