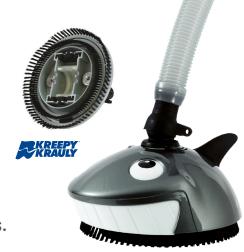

## LIL SHARK™

Ideal for above-ground and small swimming pools. Convenient and easy to use.

## **FEATURES**

- · New lovely design
- Scrubs pool floor with its patented bristles
- 2-way cleaning removes even the toughest dirt
- Includes adaptor piece to hook up the cleaner to a telescopic pole for the hard to reach areas.

- Hose length: 10 m
- Suction cleaning as from 6 m<sup>3</sup>/h

| Part Number | Pce/Palet | List Price<br>(€ VAT excl) |
|-------------|-----------|----------------------------|
| 360100-EU   | 20        | 312                        |