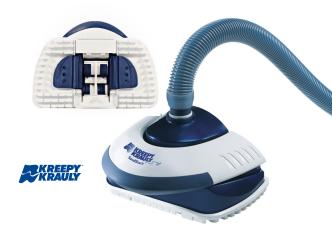

Easy to use and for all type of swimming pools.

## **FEATURES**

- Exclusive SmartTrac steering system moves the cleaner to every corner of the pool.
- 2-way cleaning, scrubs the pool floor using its rubber fins, sucks up the dirt into the filtration system.
- Includes patented flow gauge and regulator valve, making it possible to adjust the flow optimally.

- Hose length: 10.3 m
- Suction cleaning as from 10 m<sup>3</sup>/h

 Part Number
 Pce/Palet
 List Price (€ VAT excl)

 GW7900E
 20
 463