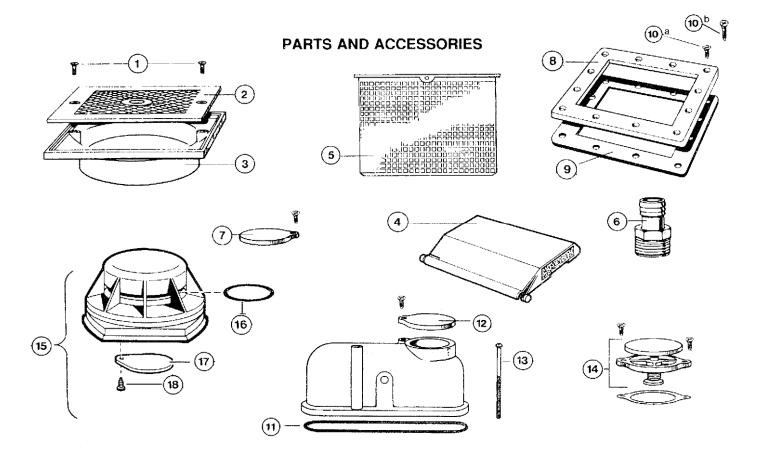

| REF NO. | PART NUMBER | DESCRIPTION                                                                         | NO. REQ'D |
|---------|-------------|-------------------------------------------------------------------------------------|-----------|
| 1       | SPX1082Z1   | COVER RETAINING SCREW                                                               | 2         |
| 2       | SPX1082E*   | COVER - SQUARE                                                                      | 1         |
| 2       | WGX1082E    | COVER – SQUARE FOR COMMERCIAL APPLICATIONS                                          |           |
| 2       | SPX1084R    | COVER - ROUND                                                                       |           |
| 3       | SPX1082F    | ADJUSTING COLLAR - SQUARE                                                           | 1         |
| 4       | SPX1082K*   | WEIR ASSEMBLY                                                                       | 1         |
| 5       | SPX1082CA   | BASKET                                                                              | 1         |
| 6       | SPX1082Z3   | VACUUM ADAPTER                                                                      | 1         |
| 7       | SPX1082H1   | FLO-CONTROL SLIDE PLATE                                                             | 1         |
| 8       | SPX1048L*   | FACE PLATE (SP1084)                                                                 | 1         |
| 8a      | SPX1085B*   | FACE PLATE (SP1085) WIDE TRACK                                                      | 1         |
| 9       | SPX1084B    | GASKET (SP1084)                                                                     | 2         |
| 9       | SPX1085D    | GASKET (SP1085) WIDE TRACK                                                          | 2         |
| 10      | SPX1084Z4   | SCREW SET CONTAINING 12 SHORT FLAT HEAD SCREWS AND 2 PAN HEAD SCREWS                | 1         |
| 10      | SPX1084Z4AM | SCREW SET CONTAINING 12 LONG FLAT HEAD SCREWS AND 2 PAN HEAD SCREWS                 | 1         |
| 10      | SPX1085Z1   | SCREW SET CONTAINING 16 SHORT FLAT HEAD SCREWS AND 2 PAN HEAD SCREWS FOR WIDE TRACK | 1         |
| 10      | SPX1085Z1AM | SCREW SET CONTAINING 16 LONG FLAT HEAD SCREWS AND 4 PAN HEAD SCREWS FOR WIDE TRACK  | 1         |

## \* Add GR, DGR, or BLK suffix for Gray, Dark Gray or Black

| 11 | SPX1082Z5B | O-RING                                           | 1 |
|----|------------|--------------------------------------------------|---|
| 12 | SPX1082H1A | FLO-CONTROL SLIDE PLATE                          | 1 |
| 13 | SPX1082Z6  | RETAINING SCREW                                  | 2 |
| 14 | SP1078     | EQUALIZER VALVE ASSEMBLY                         | 1 |
| 15 | SP1082FV   | FLOAT VALVE ASSEMBLY                             | 1 |
| 16 | SPX1070Z2  | FLOAT VALVE O-RING                               | 1 |
| 17 | SPX1070FA  | FLO-CONTROL PLATE                                | 1 |
| 18 | SPX1070Z6  | RETAINING SCREW                                  | 1 |
| 19 | SP1082GV   | SKIMMER VALVE ASSEMBLY                           |   |
| 20 | SP1106     | ASSEMBLY SKIM-VAC PLATE W/ GASKET (NOT PICTURED) |   |
| 21 | SP1107     | SKIM-VAC PLATE (NOT PICTURED)                    |   |