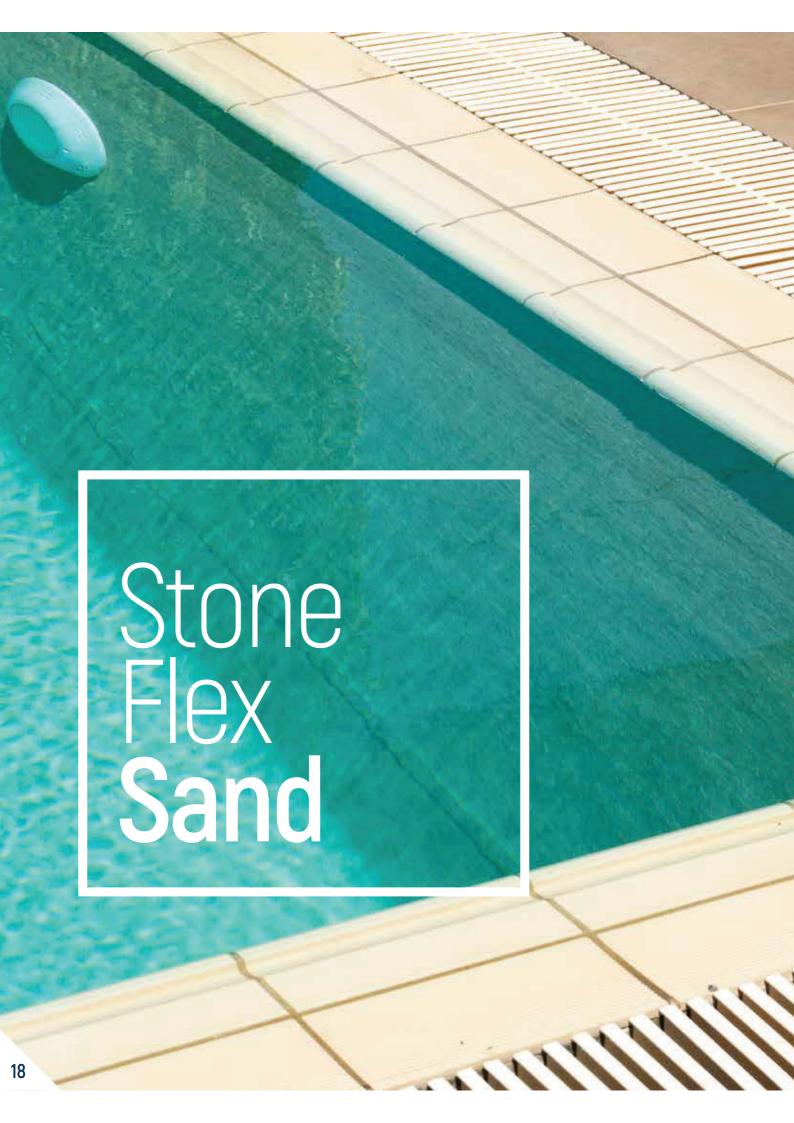

## Stone Flex

Our exclusive range of StoneFlex designs makes it possible to build or renovate a pool using a watertight membrane with a 3D surface that looks & feels like real stone.

StoneFlex Sand

StoneFlex Slate

Blue

Dune

Our exclusive range of StoneFlex designs makes it possible to build or renovate a pool using a water-tight membrane with a 3D surface that looks like real stone. StoneFlex membranes are formulated with an enhanced surface coating which ensures superior stain resistance, easy cleaning, and exceptional UV resistance, as well as a dry-stone feel and non-slip grip.

Propertiesties

YES

Our exclusive range of StoneFlex designs makes it possible to build or renovate a pool using a water-tight membrane with a 3D surface that looks like real stone. StoneFlex membranes are formulated with an enhanced surface coating which ensures superior stain resistance, easy cleaning, and exceptional UV resistance, as well as a dry-stone feel and non-slip grip.