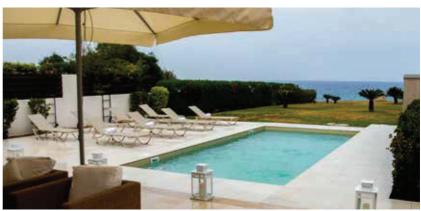

## Stone Flex

Our exclusive range of StoneFlex designs makes it possible to build or renovate a pool using a watertight membrane with a 3D surface that looks & feels like real stone.

StoneFlex Sand

StoneFlex Slate

Blue

Dune

Our exclusive range of StoneFlex designs makes it possible to build or renovate a pool using a water-tight membrane with a 3D surface that looks like real stone. StoneFlex membranes are formulated with an enhanced surface coating which ensures superior stain resistance, easy cleaning, and exceptional UV resistance, as well as a dry-stone feel and non-slip grip.

Propertiesties

YES

Our exclusive range of StoneFlex designs makes it possible to build or renovate a pool using a water-tight membrane with a 3D surface that looks like real stone. StoneFlex membranes are formulated with an enhanced surface coating which ensures superior stain resistance, easy cleaning, and exceptional UV resistance, as well as a dry-stone feel and non-slip grip.