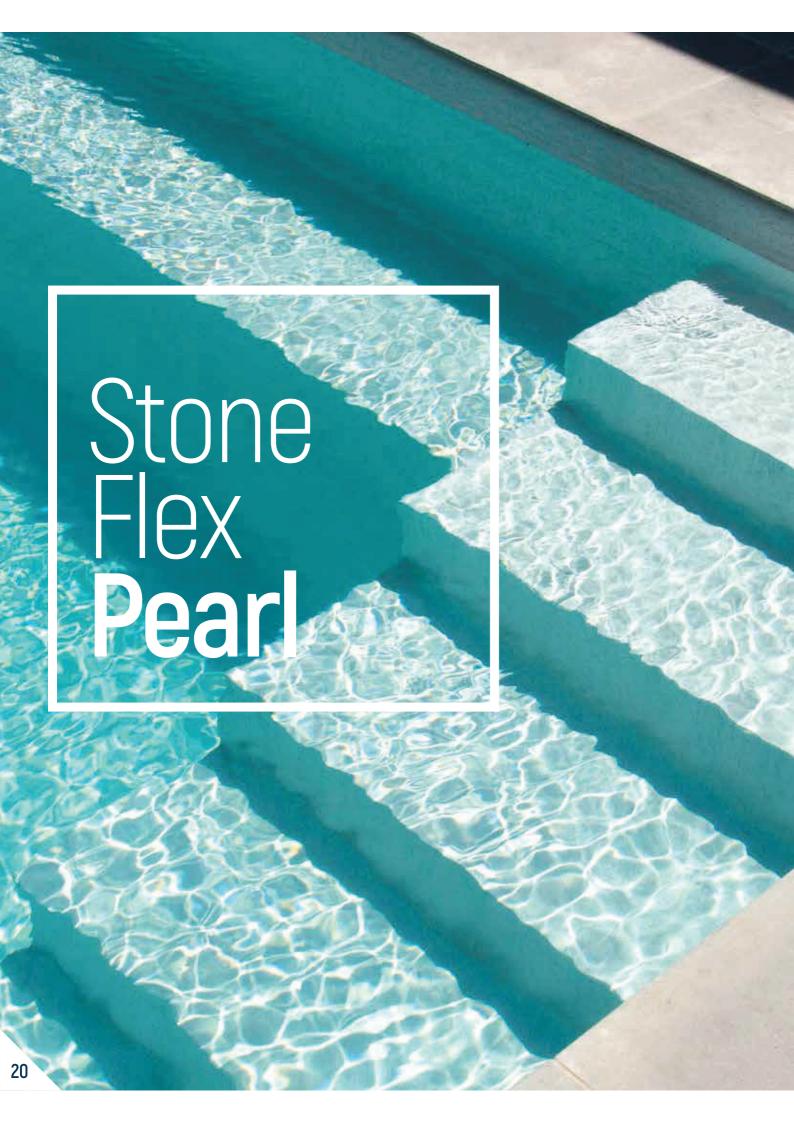

## Stone Flex

Our exclusive range of StoneFlex designs makes it possible to build or renovate a pool using a watertight membrane with a 3D surface that looks & feels like real stone.

StoneFlex Sand

StoneFlex Slate

10-23

StoneFlex Royal

StoneFlex Concrete

24-29