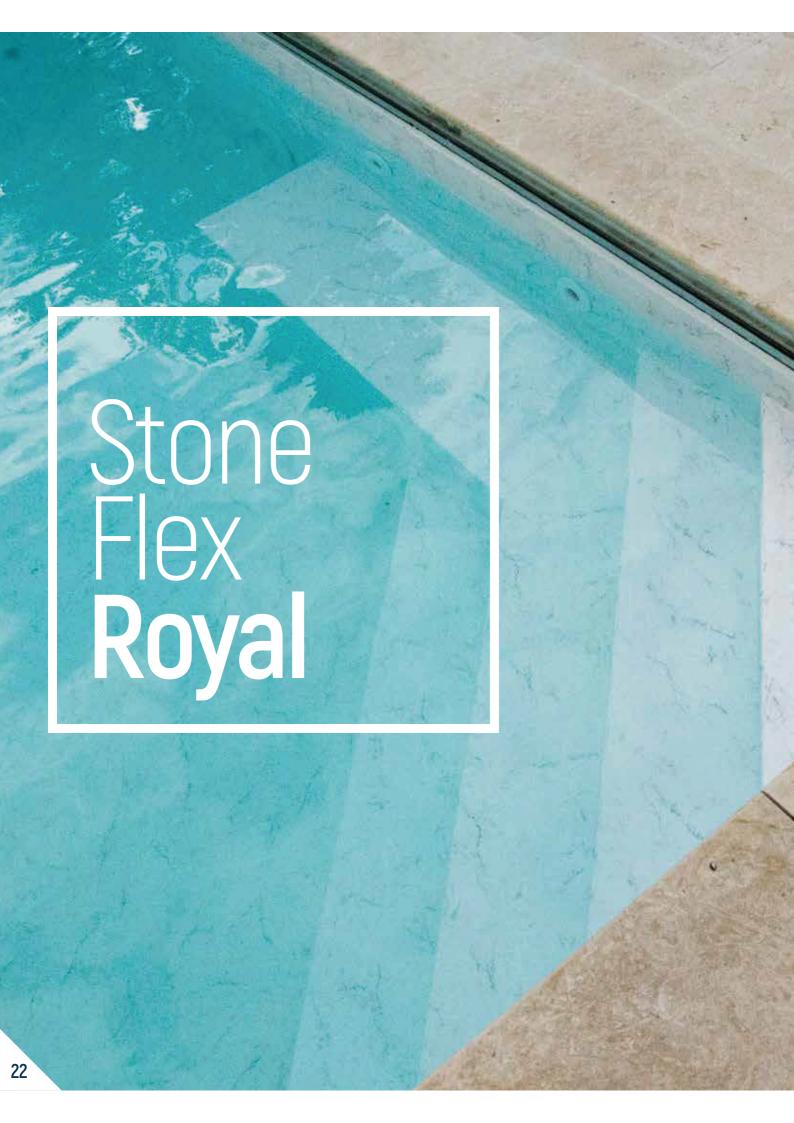

## Stone Flex

Our exclusive range of StoneFlex designs makes it possible to build or renovate a pool using a watertight membrane with a 3D surface that looks & feels like real stone.

StoneFlex Sand

StoneFlex Slate

10-23

StoneFlex Royal

StoneFlex Concrete

24-29

Blue

Dune

Our exclusive range of StoneFlex designs makes it possible to build or renovate a pool using a water-tight membrane with a 3D surface that looks like real stone. StoneFlex membranes are formulated with an enhanced surface coating which ensures superior stain resistance, easy cleaning, and exceptional UV resistance, as well as a dry-stone feel and non-slip grip.