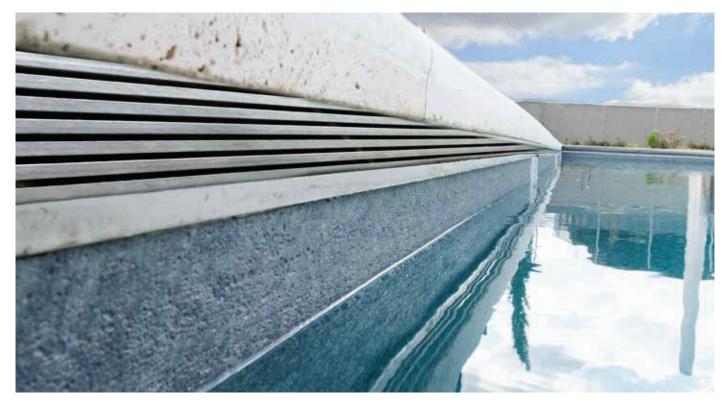

## Stone Flex

Our exclusive range of StoneFlex designs makes it possible to build or renovate a pool using a watertight membrane with a 3D surface that looks & feels like real stone.

StoneFlex Sand

StoneFlex Slate

Blue

Dune

Our exclusive range of StoneFlex designs makes it possible to build or renovate a pool using a water-tight membrane with a 3D surface that looks like real stone. StoneFlex membranes are formulated with an enhanced surface coating which ensures superior stain resistance, easy cleaning, and exceptional UV resistance, as well as a dry-stone feel and non-slip grip.

StoneFlex surfaces are covered with 6 layers of protective acrylic coating and have a B slip-resistance rating.

35°C

5 YEARS

5 YEARS

Chlorine
Lightfastness

**NF** 15836-2 **YES**✓

Public Pools

YES