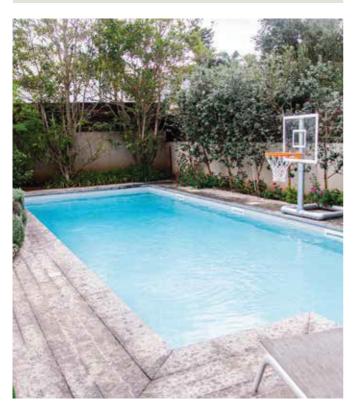

## Stone Flex

Our exclusive range of StoneFlex designs makes it possible to build or renovate a pool using a watertight membrane with a 3D surface that looks & feels like real stone.

StoneFlex Sand

StoneFlex Slate

Blue

Dune

Our exclusive range of StoneFlex designs makes it possible to build or renovate a pool using a water-tight membrane with a 3D surface that looks like real stone. StoneFlex membranes are formulated with an enhanced surface coating which ensures superior stain resistance, easy cleaning, and exceptional UV resistance, as well as a dry-stone feel and non-slip grip.