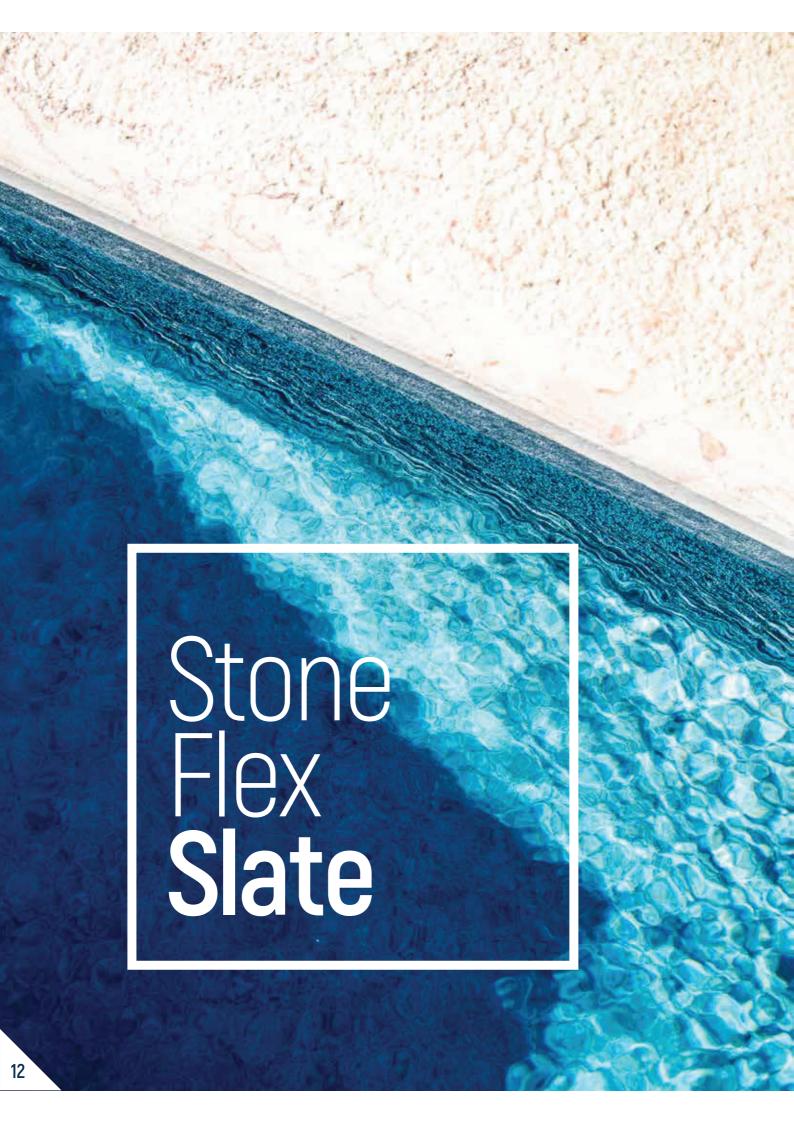

## Stone Flex

Our exclusive range of StoneFlex designs makes it possible to build or renovate a pool using a watertight membrane with a 3D surface that looks & feels like real stone.

StoneFlex Sand

StoneFlex Slate

10-23

StoneFlex Royal

StoneFlex Concrete

24-29