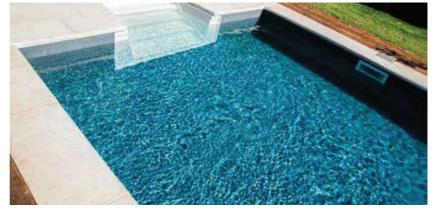

## Stone Flex

Our exclusive range of StoneFlex designs makes it possible to build or renovate a pool using a watertight membrane with a 3D surface that looks & feels like real stone.

StoneFlex Sand

StoneFlex Slate

Blue

Dune

Our exclusive range of StoneFlex designs makes it possible to build or renovate a pool using a water-tight membrane with a 3D surface that looks like real stone. StoneFlex membranes are formulated with an enhanced surface coating which ensures superior stain resistance, easy cleaning, and exceptional UV resistance, as well as a dry-stone feel and non-slip grip.

Propertiesties

YES

Our exclusive range of StoneFlex designs makes it possible to build or renovate a pool using a water-tight membrane with a 3D surface that looks like real stone. StoneFlex membranes are formulated with an enhanced surface coating which ensures superior stain resistance, easy cleaning, and exceptional UV resistance, as well as a dry-stone feel and non-slip grip.