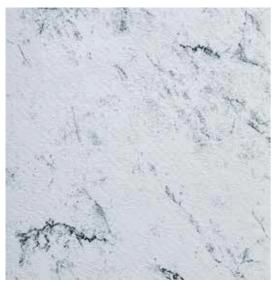

## Stone Flex

Our exclusive range of StoneFlex designs makes it possible to build or renovate a pool using a watertight membrane with a 3D surface that looks & feels like real stone.

StoneFlex Sand

StoneFlex Slate

Blue

Dune

Our exclusive range of StoneFlex designs makes it possible to build or renovate a pool using a water-tight membrane with a 3D surface that looks like real stone. StoneFlex membranes are formulated with an enhanced surface coating which ensures superior stain resistance, easy cleaning, and exceptional UV resistance, as well as a dry-stone feel and non-slip grip.