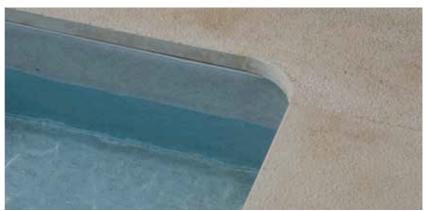

## Stone Flex

Our exclusive range of StoneFlex designs makes it possible to build or renovate a pool using a watertight membrane with a 3D surface that looks & feels like real stone.

StoneFlex Sand

StoneFlex Slate

Blue

Dune

Our exclusive range of StoneFlex designs makes it possible to build or renovate a pool using a water-tight membrane with a 3D surface that looks like real stone. StoneFlex membranes are formulated with an enhanced surface coating which ensures superior stain resistance, easy cleaning, and exceptional UV resistance, as well as a dry-stone feel and non-slip grip.

Propertiesties

YES

Our exclusive range of StoneFlex designs makes it possible to build or renovate a pool using a water-tight membrane with a 3D surface that looks like real stone. StoneFlex membranes are formulated with an enhanced surface coating which ensures superior stain resistance, easy cleaning, and exceptional UV resistance, as well as a dry-stone feel and non-slip grip.