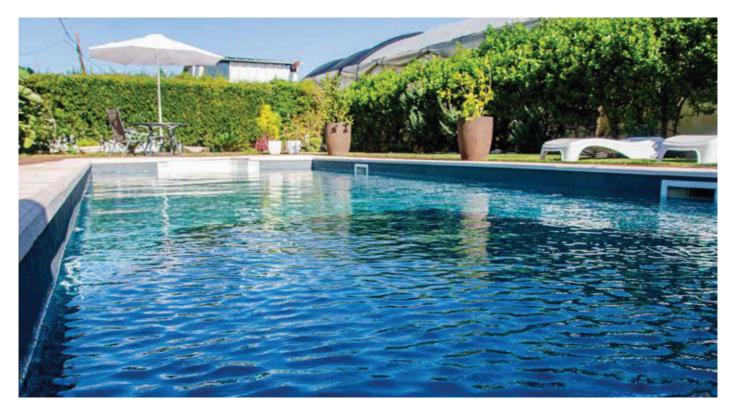

## Stone Flex

Our exclusive range of StoneFlex designs makes it possible to build or renovate a pool using a watertight membrane with a 3D surface that looks & feels like real stone.

StoneFlex Sand

StoneFlex Slate

Blue

Dune

Our exclusive range of StoneFlex designs makes it possible to build or renovate a pool using a water-tight membrane with a 3D surface that looks like real stone. StoneFlex membranes are formulated with an enhanced surface coating which ensures superior stain resistance, easy cleaning, and exceptional UV resistance, as well as a dry-stone feel and non-slip grip.

Propertiesties

YES

Our exclusive range of StoneFlex designs makes it possible to build or renovate a pool using a water-tight membrane with a 3D surface that looks like real stone. StoneFlex membranes are formulated with an enhanced surface coating which ensures superior stain resistance, easy cleaning, and exceptional UV resistance, as well as a dry-stone feel and non-slip grip.