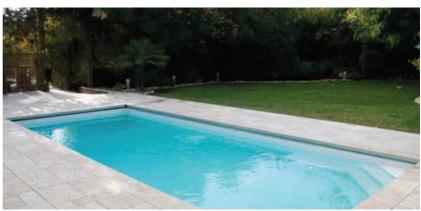

## Stone Flex

Our exclusive range of StoneFlex designs makes it possible to build or renovate a pool using a watertight membrane with a 3D surface that looks & feels like real stone.

StoneFlex Sand

StoneFlex Slate

Blue

Dune

Our exclusive range of StoneFlex designs makes it possible to build or renovate a pool using a water-tight membrane with a 3D surface that looks like real stone. StoneFlex membranes are formulated with an enhanced surface coating which ensures superior stain resistance, easy cleaning, and exceptional UV resistance, as well as a dry-stone feel and non-slip grip.