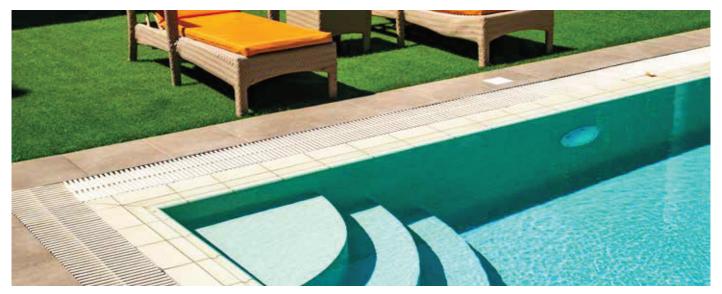

## Stone Flex

Our exclusive range of StoneFlex designs makes it possible to build or renovate a pool using a watertight membrane with a 3D surface that looks & feels like real stone.

StoneFlex Sand

StoneFlex Slate

Blue

Dune

Our exclusive range of StoneFlex designs makes it possible to build or renovate a pool using a water-tight membrane with a 3D surface that looks like real stone. StoneFlex membranes are formulated with an enhanced surface coating which ensures superior stain resistance, easy cleaning, and exceptional UV resistance, as well as a dry-stone feel and non-slip grip.

Propertiesties

YES

Our exclusive range of StoneFlex designs makes it possible to build or renovate a pool using a water-tight membrane with a 3D surface that looks like real stone. StoneFlex membranes are formulated with an enhanced surface coating which ensures superior stain resistance, easy cleaning, and exceptional UV resistance, as well as a dry-stone feel and non-slip grip.