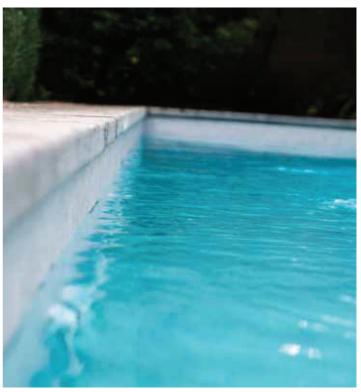

## Stone Flex

Our exclusive range of StoneFlex designs makes it possible to build or renovate a pool using a watertight membrane with a 3D surface that looks & feels like real stone.

StoneFlex Sand

StoneFlex Slate

Blue

Dune

Our exclusive range of StoneFlex designs makes it possible to build or renovate a pool using a water-tight membrane with a 3D surface that looks like real stone. StoneFlex membranes are formulated with an enhanced surface coating which ensures superior stain resistance, easy cleaning, and exceptional UV resistance, as well as a dry-stone feel and non-slip grip.