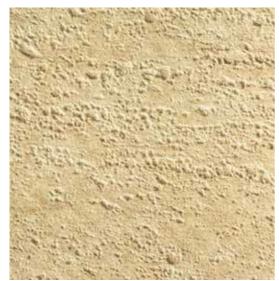

## Stone Flex

Our exclusive range of StoneFlex designs makes it possible to build or renovate a pool using a watertight membrane with a 3D surface that looks & feels like real stone.

StoneFlex Sand

StoneFlex Slate

10-23

StoneFlex Royal

StoneFlex Concrete

24-29