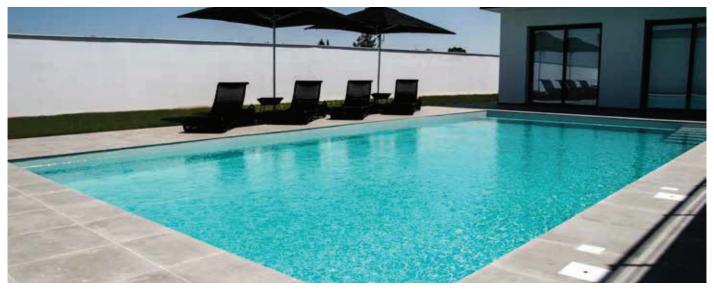

Blue

Dune

Our exclusive range of StoneFlex designs makes it possible to build or renovate a pool using a water-tight membrane with a 3D surface that looks like real stone. StoneFlex membranes are formulated with an enhanced surface coating which ensures superior stain resistance, easy cleaning, and exceptional UV resistance, as well as a dry-stone feel and non-slip grip.

Propertiesties

YES

Our exclusive range of StoneFlex designs makes it possible to build or renovate a pool using a water-tight membrane with a 3D surface that looks like real stone. StoneFlex membranes are formulated with an enhanced surface coating which ensures superior stain resistance, easy cleaning, and exceptional UV resistance, as well as a dry-stone feel and non-slip grip.