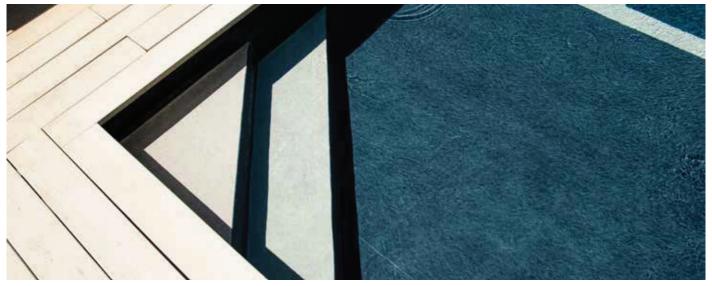

## Stone Flex

Our exclusive range of StoneFlex designs makes it possible to build or renovate a pool using a watertight membrane with a 3D surface that looks & feels like real stone.

StoneFlex Sand

StoneFlex Slate

10-23

StoneFlex Royal

StoneFlex Concrete

24-29

Blue

Dune

Our exclusive range of StoneFlex designs makes it possible to build or renovate a pool using a water-tight membrane with a 3D surface that looks like real stone. StoneFlex membranes are formulated with an enhanced surface coating which ensures superior stain resistance, easy cleaning, and exceptional UV resistance, as well as a dry-stone feel and non-slip grip.