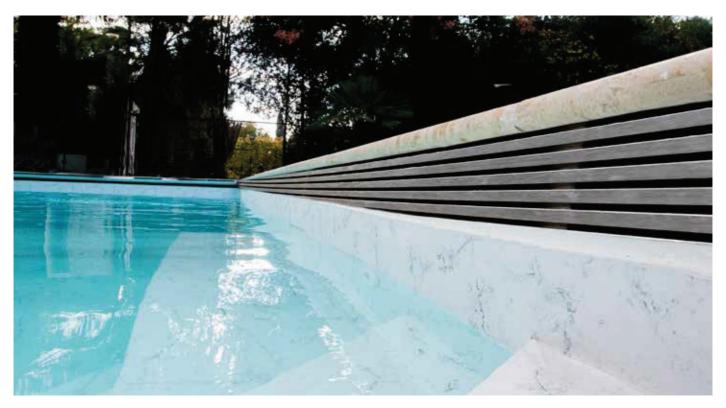

## Stone Flex

Our exclusive range of StoneFlex designs makes it possible to build or renovate a pool using a watertight membrane with a 3D surface that looks & feels like real stone.

StoneFlex Sand

StoneFlex Slate

Blue

Dune

Our exclusive range of StoneFlex designs makes it possible to build or renovate a pool using a water-tight membrane with a 3D surface that looks like real stone. StoneFlex membranes are formulated with an enhanced surface coating which ensures superior stain resistance, easy cleaning, and exceptional UV resistance, as well as a dry-stone feel and non-slip grip.

Propertiesties

YES

Our exclusive range of StoneFlex designs makes it possible to build or renovate a pool using a water-tight membrane with a 3D surface that looks like real stone. StoneFlex membranes are formulated with an enhanced surface coating which ensures superior stain resistance, easy cleaning, and exceptional UV resistance, as well as a dry-stone feel and non-slip grip.