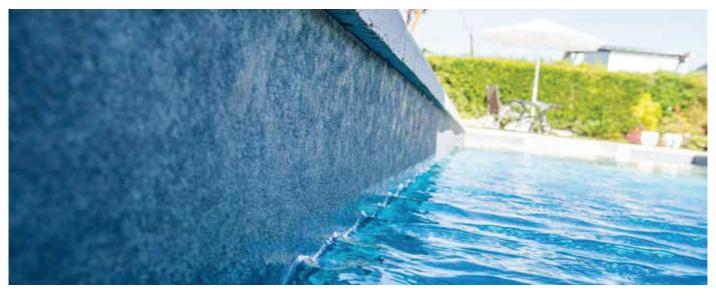

## Stone Flex

Our exclusive range of StoneFlex designs makes it possible to build or renovate a pool using a watertight membrane with a 3D surface that looks & feels like real stone.

StoneFlex Sand

StoneFlex Slate

Blue

Dune

Our exclusive range of StoneFlex designs makes it possible to build or renovate a pool using a water-tight membrane with a 3D surface that looks like real stone. StoneFlex membranes are formulated with an enhanced surface coating which ensures superior stain resistance, easy cleaning, and exceptional UV resistance, as well as a dry-stone feel and non-slip grip.

Propertiesties

YES

Our exclusive range of StoneFlex designs makes it possible to build or renovate a pool using a water-tight membrane with a 3D surface that looks like real stone. StoneFlex membranes are formulated with an enhanced surface coating which ensures superior stain resistance, easy cleaning, and exceptional UV resistance, as well as a dry-stone feel and non-slip grip.