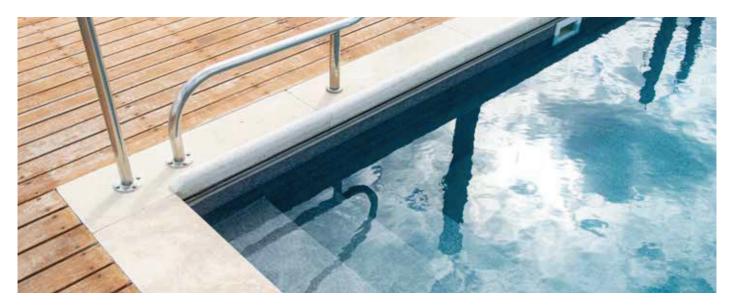

## Stone Flex

Our exclusive range of StoneFlex designs makes it possible to build or renovate a pool using a watertight membrane with a 3D surface that looks & feels like real stone.

StoneFlex Sand

StoneFlex Slate

Blue

Dune

Our exclusive range of StoneFlex designs makes it possible to build or renovate a pool using a water-tight membrane with a 3D surface that looks like real stone. StoneFlex membranes are formulated with an enhanced surface coating which ensures superior stain resistance, easy cleaning, and exceptional UV resistance, as well as a dry-stone feel and non-slip grip.

Propertiesties

YES

Our exclusive range of StoneFlex designs makes it possible to build or renovate a pool using a water-tight membrane with a 3D surface that looks like real stone. StoneFlex membranes are formulated with an enhanced surface coating which ensures superior stain resistance, easy cleaning, and exceptional UV resistance, as well as a dry-stone feel and non-slip grip.