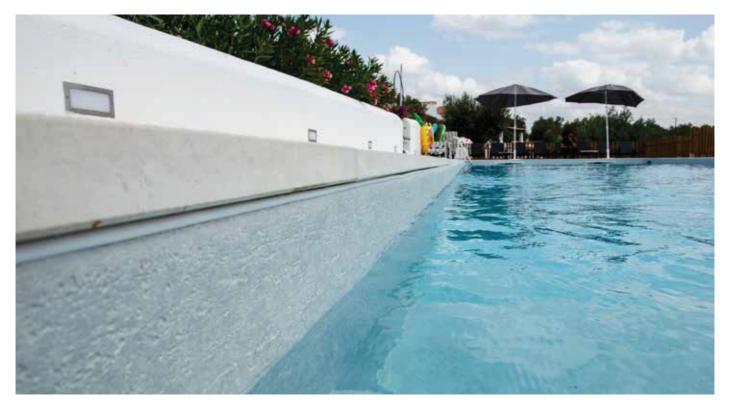

## Stone Flex

Our exclusive range of StoneFlex designs makes it possible to build or renovate a pool using a watertight membrane with a 3D surface that looks & feels like real stone.

StoneFlex Sand

StoneFlex Slate

Blue

Dune

Our exclusive range of StoneFlex designs makes it possible to build or renovate a pool using a water-tight membrane with a 3D surface that looks like real stone. StoneFlex membranes are formulated with an enhanced surface coating which ensures superior stain resistance, easy cleaning, and exceptional UV resistance, as well as a dry-stone feel and non-slip grip.

Propertiesties

YES

Our exclusive range of StoneFlex designs makes it possible to build or renovate a pool using a water-tight membrane with a 3D surface that looks like real stone. StoneFlex membranes are formulated with an enhanced surface coating which ensures superior stain resistance, easy cleaning, and exceptional UV resistance, as well as a dry-stone feel and non-slip grip.