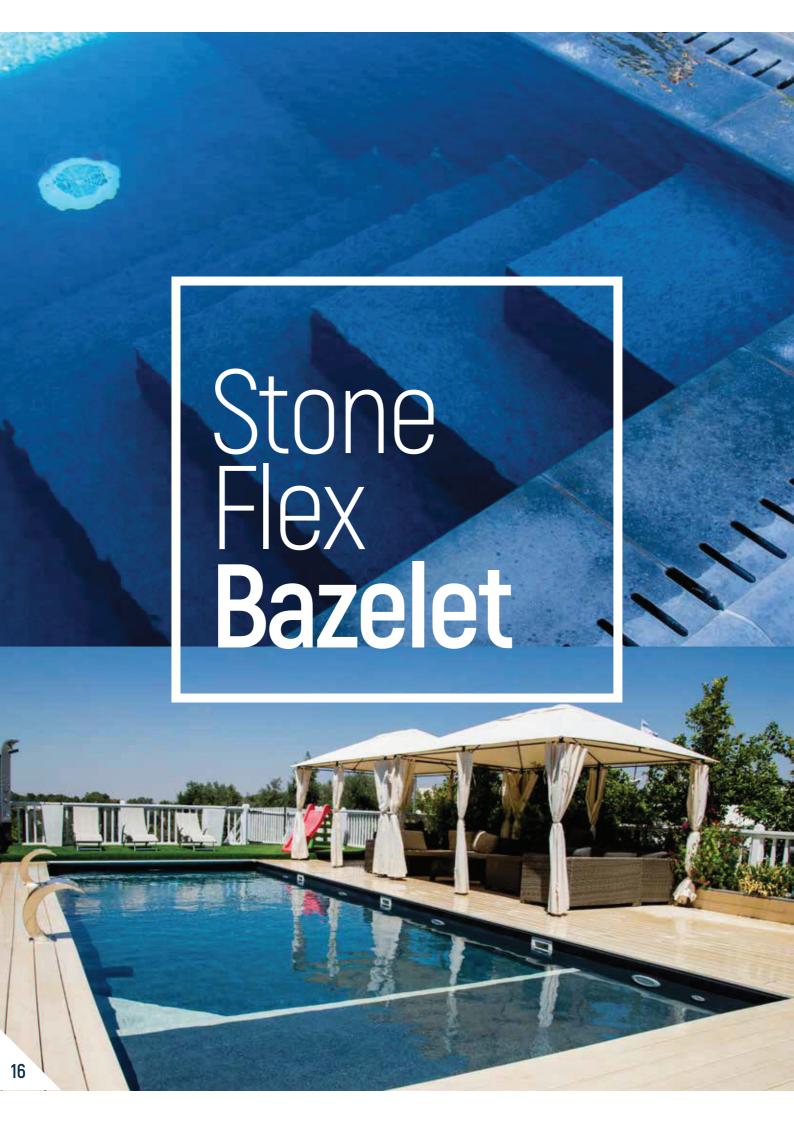

## Matrix Silver | Blue | Dune

StoneFlex Bazelet

Our stunning Matrix designs can give a pool the look and feel of real mosaic tiles while providing unparalleled impermeability of leak-free performance.

Silver