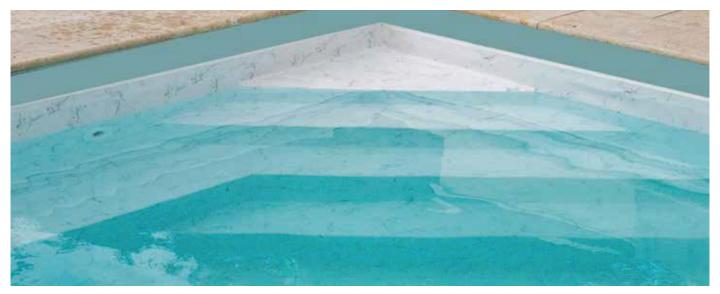

## Stone Flex

Our exclusive range of StoneFlex designs makes it possible to build or renovate a pool using a watertight membrane with a 3D surface that looks & feels like real stone.

StoneFlex Sand

StoneFlex Slate

Blue

Dune

Our exclusive range of StoneFlex designs makes it possible to build or renovate a pool using a water-tight membrane with a 3D surface that looks like real stone. StoneFlex membranes are formulated with an enhanced surface coating which ensures superior stain resistance, easy cleaning, and exceptional UV resistance, as well as a dry-stone feel and non-slip grip.