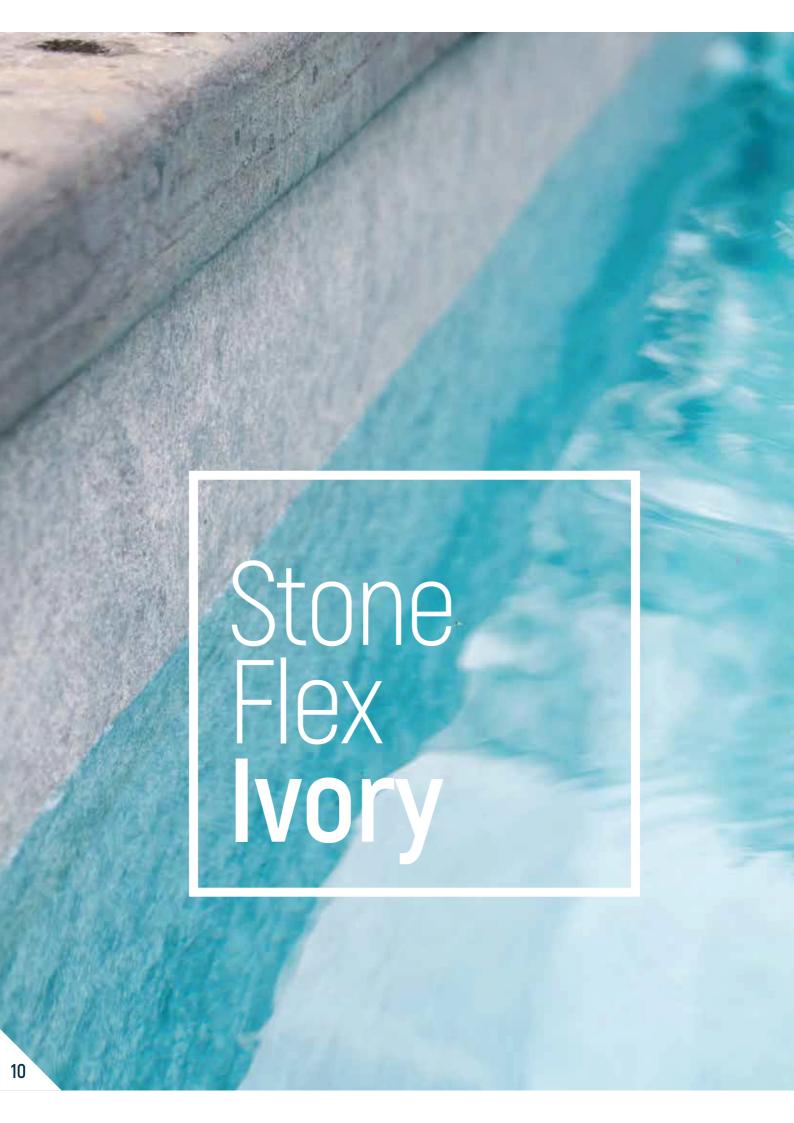

## Stone Flex

Our exclusive range of StoneFlex designs makes it possible to build or renovate a pool using a watertight membrane with a 3D surface that looks & feels like real stone.

StoneFlex Sand

StoneFlex Slate

Blue

Dune

Our exclusive range of StoneFlex designs makes it possible to build or renovate a pool using a water-tight membrane with a 3D surface that looks like real stone. StoneFlex membranes are formulated with an enhanced surface coating which ensures superior stain resistance, easy cleaning, and exceptional UV resistance, as well as a dry-stone feel and non-slip grip.