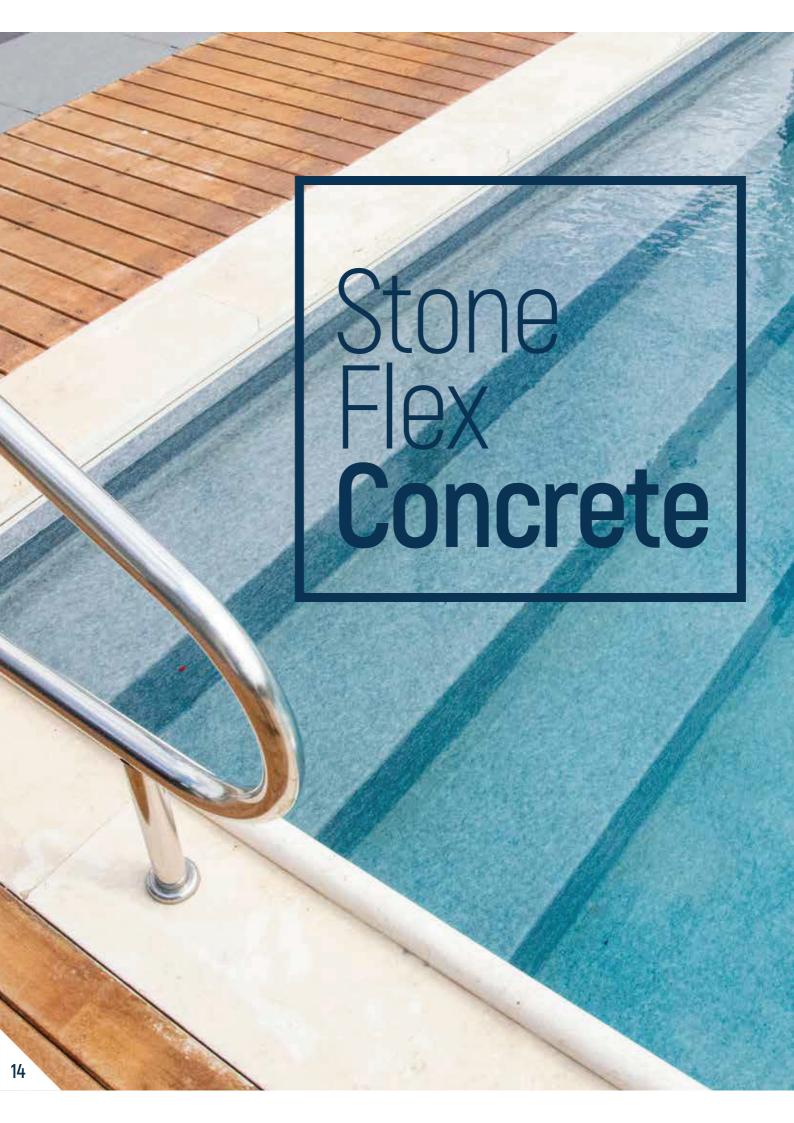

## Stone Flex

Our exclusive range of StoneFlex designs makes it possible to build or renovate a pool using a watertight membrane with a 3D surface that looks & feels like real stone.

StoneFlex Sand

StoneFlex Slate

10-23

StoneFlex Royal

StoneFlex Concrete

24-29

Blue

Dune

Our exclusive range of StoneFlex designs makes it possible to build or renovate a pool using a water-tight membrane with a 3D surface that looks like real stone. StoneFlex membranes are formulated with an enhanced surface coating which ensures superior stain resistance, easy cleaning, and exceptional UV resistance, as well as a dry-stone feel and non-slip grip.

Propertiesties

YES

Our exclusive range of StoneFlex designs makes it possible to build or renovate a pool using a water-tight membrane with a 3D surface that looks like real stone. StoneFlex membranes are formulated with an enhanced surface coating which ensures superior stain resistance, easy cleaning, and exceptional UV resistance, as well as a dry-stone feel and non-slip grip.